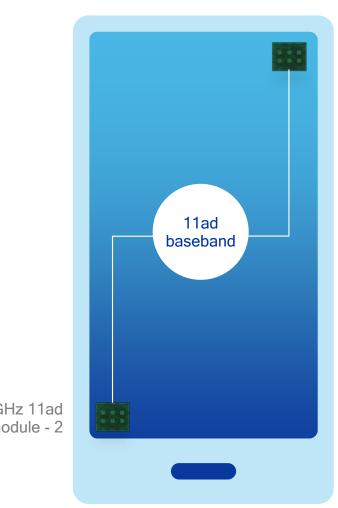

#### Enhanced multi-Gigabit Wi-Fi in Snapdragon 845

Multi-Gigabit speed

60 GHz diversity Antenna Modules

Robust hand-held performance

60 GHz 11ad 60 Antenna module -1

60GHz 11ad Antenna module - 2