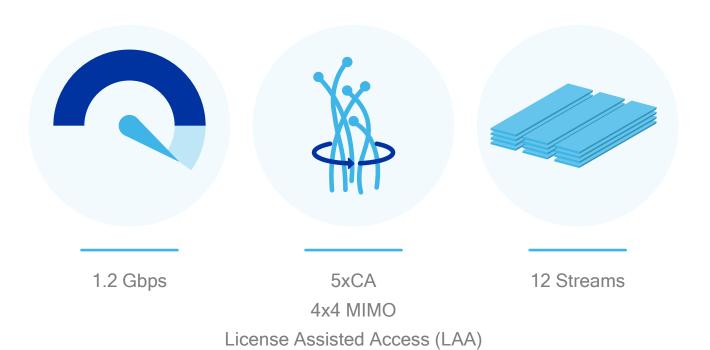

Our 2<sup>nd</sup> generation Gigabit LTE modem

Multi-gigabit Qualcomm® Wi-Fi

Qualcomm<sup>®</sup> TrueWireless<sup>™</sup>

With 20% improvement\* in peak and real world speeds

\*Over Snapdragon X16 modem