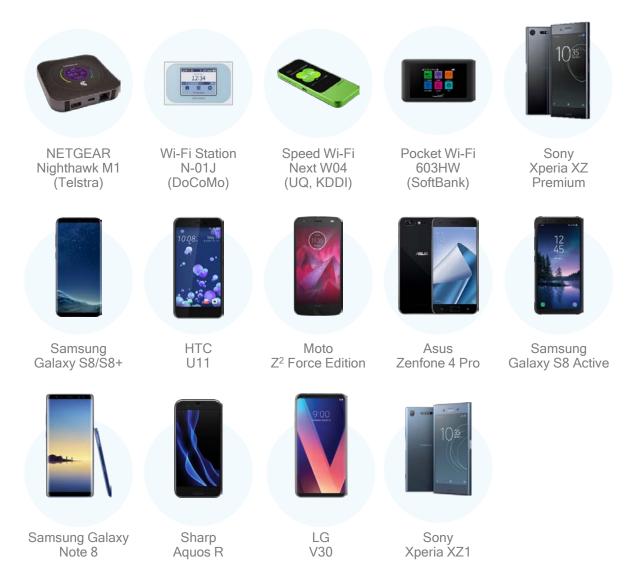

# The momentum for Gigabit LTE is growing

43 Operators

25 Countries

The number of gigabit LTE devices is exploding

Gigabit LTE is the premium tier must-have feature

How do we get there faster?

With our most advanced wireless feature set ever in a mobile platform