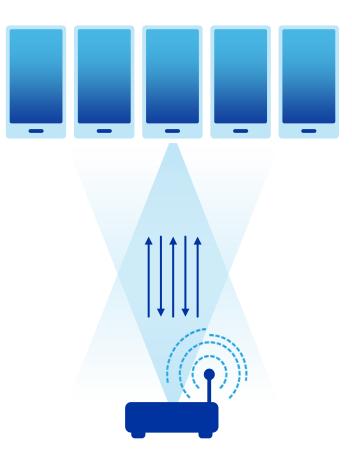

### Advanced Bluetooth: Qualcomm<sup>®</sup> TrueWireless<sup>™</sup>

Broadcast music or live audio directly to multiple devices

#### Advanced Bluetooth: Qualcomm<sup>®</sup> TrueWireless<sup>™</sup>

Broadcast music or live audio directly to multiple devices

Wireless earbuds Up to 50% lower power consumption\*