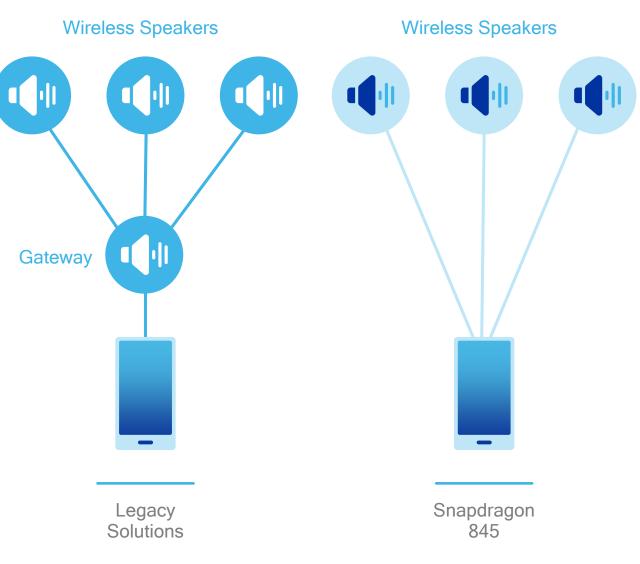

### Advanced Bluetooth: Qualcomm<sup>®</sup> TrueWireless<sup>™</sup>

Broadcast music or live audio directly to multiple devices

#### Advanced Bluetooth: Qualcomm<sup>®</sup> TrueWireless<sup>™</sup>

Broadcast music or live audio directly to multiple devices

Wireless earbuds Up to 50% lower power consumption\*