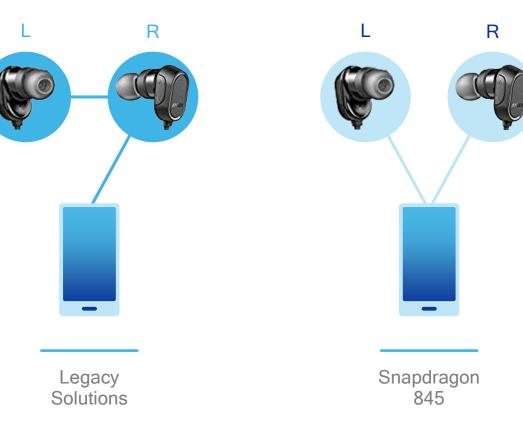

### Advanced Bluetooth: Qualcomm<sup>®</sup> TrueWireless<sup>™</sup>

Broadcast music or live audio directly to multiple devices

#### Advanced Bluetooth: Qualcomm<sup>®</sup> TrueWireless<sup>™</sup>

Broadcast music or live audio directly to multiple devices

Wireless earbuds Up to 50% lower power consumption\*