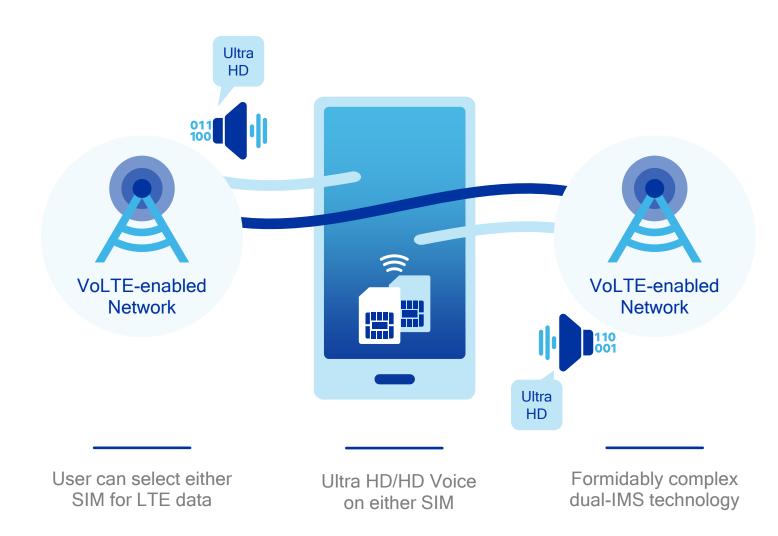

#### Dual SIM Dual VoLTE: next-gen Dual SIM

No more limitation to 2G / 3G Voice