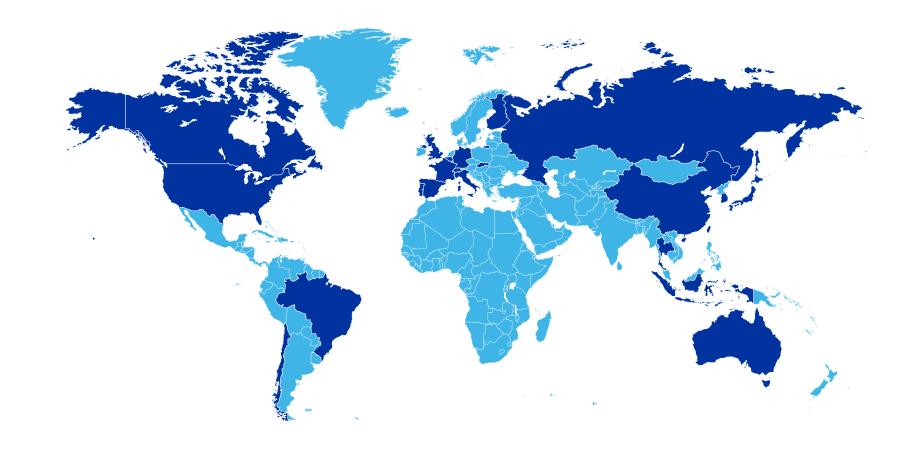

# The momentum for Gigabit LTE is growing

43 Operators

25 Countries

The number of gigabit LTE devices is exploding

Gigabit LTE is the premium tier must-have feature

How do we get there faster?

With our most advanced wireless feature set ever in a mobile platform

## With increased spectrum flexibility

More licensed, unlicensed, shared spectrum configurations

Gigabit LTE with only 10 MHz licensed spectrum

Allows 90% of operators to deploy Gigabit LTE