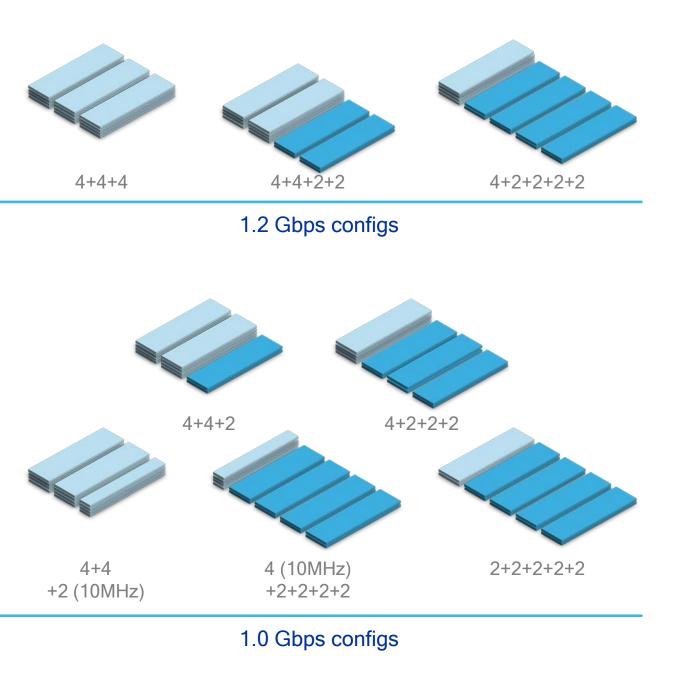

## With increased spectrum flexibility

More licensed, unlicensed, shared spectrum configurations

Gigabit LTE with only 10 MHz licensed spectrum

Allows 90% of operators to deploy Gigabit LTE